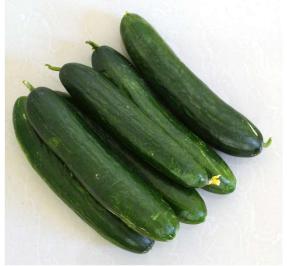

## ADIVA (CBA 1736) F1

ADIVA is a biet alpha type open field hybrid with good vigor and medium branching. Dark green leaves provide good canopy cover. The hybrid produces abundant yields of dark green cylindrical fruits that are crisp and tasty.

| PLANT TYPE                  |             |                            |            |                |                |                    |            |                    |            |
|-----------------------------|-------------|----------------------------|------------|----------------|----------------|--------------------|------------|--------------------|------------|
| Vigor                       | High        | IN-Length                  | Short      | Branching      | Medium         | Cover              | Good       | Stem<br>Thickness  | Thick      |
| # of Node for<br>1st Flower | 2           | # of Node for<br>Pruit Set | 2          | Sex Expression | Gyn.           | Fruit Set          | Good       | Suitable culture   | Open field |
| LEAF TYPE                   |             |                            |            |                |                |                    |            |                    |            |
| Leaf Size                   | Medium      | Color                      | Dark Green | Margin         | Serated        | Disease<br>Tol/Res |            |                    |            |
| FRUIT TYPE                  |             |                            |            |                |                |                    |            |                    |            |
| Av Length in cms            | 19.0 - 20.5 | Av Width in cms            | 4.0 -4.2   | Shape          | Cylindrical    | Spines             | Negligible | Spine color        | NA         |
| Spine<br>intensity          | NA          | Spine Depth                | NA         | Base Color     | Dark Green     | Stripe color       | NA         | Gloss              | Good       |
| Fruit<br>Firmness           | Firm        | Seed Cavity                | Small      | Flesh Color    | Greenish White | Flesh Texture      | Crispy     | Taste              | Sweet      |
| Shipping                    | Good        | Shelf Life                 | Good       | Earliness      | Early          | Bearing            | Single     | Yield<br>Potential | High       |