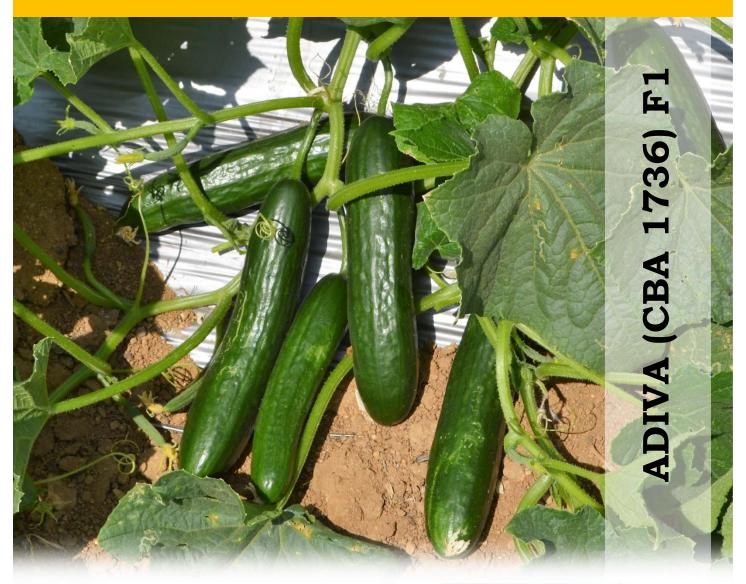

## ADIVA (CBA 1736) F1

ADIVA is a biet alpha type open field hybrid with good vigor and medium branching. Dark green leaves provide good canopy cover. The hybrid produces abundant yields of dark green cylindrical fruits that are crisp and tasty.

- ☐ Vigorous hybrid with dark green leaves
- ☐ Early and high yielding hybrid
- ☐ Attractive dark green cylindrical fruits

| PLANT TYPE                  |             |                            |            |                |                |                    |            |                    |            |
|-----------------------------|-------------|----------------------------|------------|----------------|----------------|--------------------|------------|--------------------|------------|
| Vigor                       | High        | IN-Length                  | Short      | Branching      | Medium         | Cover              | Good       | Stem<br>Thickness  | Thick      |
| # of Node for<br>1st Flower | 2           | # of Node for<br>Pruit Set | 2          | Sex Expression | Gyn.           | Fruit Set          | Good       | Suitable culture   | Open field |
| LEAF TYPE                   |             |                            |            |                |                |                    |            |                    |            |
| Leaf Size                   | Medium      | Color                      | Dark Green | Margin         | Serated        | Disease<br>Tol/Res |            |                    |            |
| FRUIT TYPE                  |             |                            |            |                |                |                    |            |                    |            |
| Av Length in cms            | 19.0 - 20.5 | Av Width in cms            | 4.0 -4.2   | Shape          | Cylindrical    | Spines             | Negligible | Spine color        | NA         |
| Spine<br>intensity          | NA          | Spine Depth                | NA         | Base Color     | Dark Green     | Stripe color       | NA         | Gloss              | Good       |
| Fruit<br>Firmness           | Firm        | Seed Cavity                | Small      | Flesh Color    | Greenish White | Flesh Texture      | Crispy     | Taste              | Sweet      |
| Shipping                    | Good        | Shelf Life                 | Good       | Earliness      | Early          | Bearing            | Single     | Yield<br>Potential | High       |