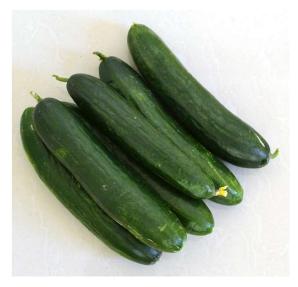

## ADIVA (CBA 1736) F1

ADIVA is a biet alpha type open field hybrid with good vigor and medium branching. Dark green leaves provide good canopy cover. The hybrid produces abundant yields of dark green cylindrical fruits that are crisp and tasty.

| PLANT TYPE                  |             |                            |            |                |                |                    |            |                    |            |
|-----------------------------|-------------|----------------------------|------------|----------------|----------------|--------------------|------------|--------------------|------------|
| Vigor                       | High        | IN-Length                  | Short      | Branching      | Medium         | Cover              | Good       | Stem<br>Thickness  | Thick      |
| # of Node for<br>1st Flower | 2           | # of Node for<br>Pruit Set | 2          | Sex Expression | Gyn.           | Fruit Set          | Good       | Suitable culture   | Open field |
| LEAF TYPE                   |             |                            |            |                |                |                    |            |                    |            |
| Leaf Size                   | Medium      | Color                      | Dark Green | Margin         | Serated        | Disease<br>Tol/Res |            |                    |            |
| FRUIT TYPE                  |             |                            |            |                |                |                    |            |                    |            |
| Av Length in cms            | 19.0 - 20.5 | Av Width in cms            | 4.0 -4.2   | Shape          | Cylindrical    | Spines             | Negligible | Spine color        | NA         |
| Spine<br>intensity          | NA          | Spine Depth                | NA         | Base Color     | Dark Green     | Stripe color       | NA         | Gloss              | Good       |
| Fruit<br>Firmness           | Firm        | Seed Cavity                | Small      | Flesh Color    | Greenish White | Flesh Texture      | Crispy     | Taste              | Sweet      |
| Shipping                    | Good        | Shelf Life                 | Good       | Earliness      | Early          | Bearing            | Single     | Yield<br>Potential | High       |