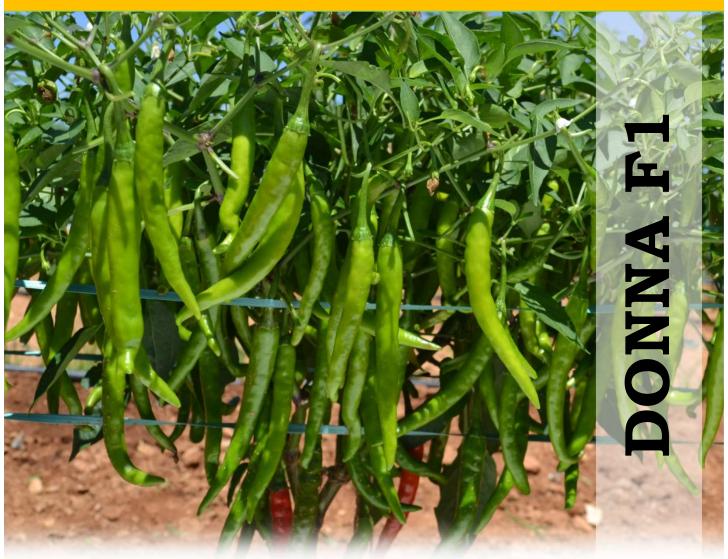

## **DONNA F1**

Early bearing DONNA has compact erect spreading plants with good vigor and canopy cover. With good branching and flowering, growers enjoy high yield potential of DONNA. This hybrid produces light green colored fruits that are 13 - 14 cms in length with high gloss. Long stalk and strong cap of fruits allow easy harvesting. Primarily used for fresh green purpose. Pungency is high.

| FRUIT TYPE  |             |                    |         |                 |           |             |                |                    |               |
|-------------|-------------|--------------------|---------|-----------------|-----------|-------------|----------------|--------------------|---------------|
|             |             |                    |         | Length in       |           | Width in    |                |                    |               |
| Size        | Medium long | Shape              | Slender | cms             | 13 to 14  | cms         | 1.0 to 1.2     | Orientation        | Pendant       |
| Calyx       |             | Calyx              |         |                 | Medium to | Pericarp    |                | Fruit              |               |
| Envelop     | Good        | Attachment         | Tight   | Stalk Length    | ı long    | thickness   | Thin           | Surface            | Semi wrinkled |
| Young Color | Fresh green | Ripe Color         | Red     | Dry Color       | Red       | Fruit Gloss | Good           | Locule #           | 2             |
| Shelf Life  | Good        | Firmness           | Firm    | Seed<br>Content | Good      | Pungency    | 111811 (10,010 | Ease of<br>Harvest | Medium        |
| Earliness   | Early       | Yield<br>Potential | High    | Remarks         | 0         |             |                |                    |               |