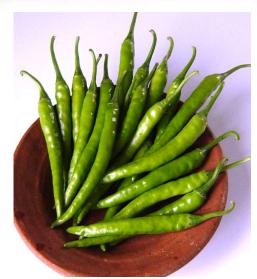

## **DONNA F1**

Early bearing DONNA has compact erect spreading plants with good vigor and canopy cover. With good branching and flowering, growers enjoy high yield potential of DONNA. This hybrid produces light green colored fruits that are 13 - 14 cms in length with high gloss. Long stalk and strong cap of fruits allow easy harvesting. Primarily used for fresh green purpose. Pungency is high.

| FRUIT TYPE  |             |                    |         |                 |           |             |                |                    |               |
|-------------|-------------|--------------------|---------|-----------------|-----------|-------------|----------------|--------------------|---------------|
|             |             |                    |         | Length in       |           | Width in    |                |                    |               |
| Size        | Medium long | Shape              | Slender | cms             | 13 to 14  | cms         | 1.0 to 1.2     | Orientation        | Pendant       |
| Calyx       |             | Calyx              |         |                 | Medium to | Pericarp    |                | Fruit              |               |
| Envelop     | Good        | Attachment         | Tight   | Stalk Length    | ı long    | thickness   | Thin           | Surface            | Semi wrinkled |
| Young Color | Fresh green | Ripe Color         | Red     | Dry Color       | Red       | Fruit Gloss | Good           | Locule #           | 2             |
| Shelf Life  | Good        | Firmness           | Firm    | Seed<br>Content | Good      | Pungency    | 111811 (10,010 | Ease of<br>Harvest | Medium        |
| Earliness   | Early       | Yield<br>Potential | High    | Remarks         | 0         |             |                |                    |               |