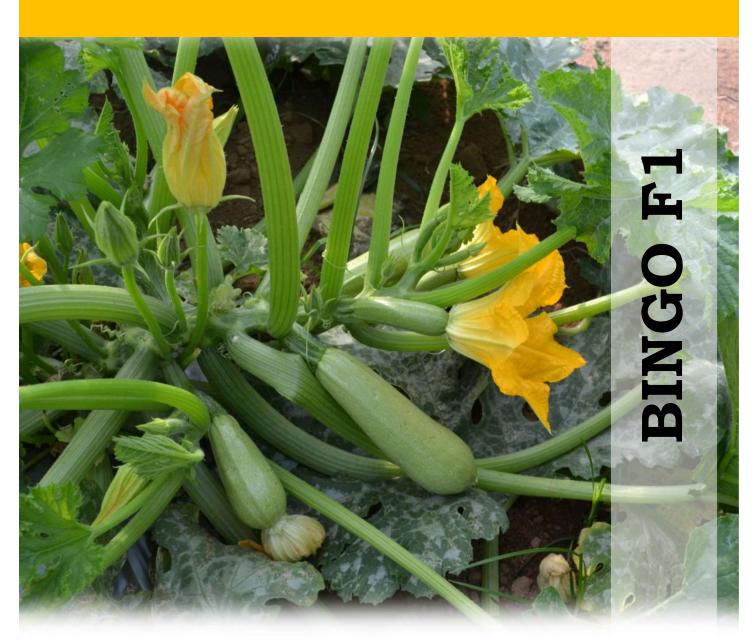

## **BINGO F1**

BINGO produces early harvests of excellent quality fruits that have an appealing light green color. Highly vigorous plants of BINGO have an erect open canopy. Medium thick stem has medium inter-nodal length. Broad green leaves have slight marbling. Fruits are cylindrical but with slight taper and have an attractive slender shape. Average length is 13-14 cms and width is 3-4 cms. Firm fruits have thick flesh that is creamish white in color.