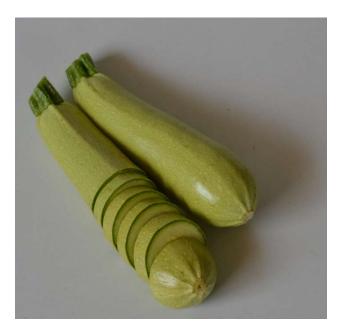

## **BINGO F1**

BINGO produces early harvests of excellent quality fruits that have an appealing light green color. Highly vigorous plants of BINGO have an erect open canopy. Medium thick stem has medium inter-nodal length. Broad green leaves have slight marbling. Fruits are cylindrical but with slight taper and have an attractive slender shape. Average length is 13-14 cms and width is 3-4 cms. Firm fruits have thick flesh that is creamish white in color.