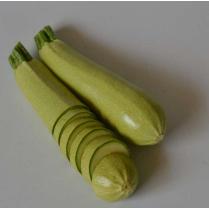

## **BINGO F1**

BINGO produces early harvests of excellent quality fruits that have an appealing light green color. Highly vigorous plants of BINGO have an erect open canopy. Medium thick stem has medium inter-nodal length. Broad green leaves have slight marbling. Fruits are cylindrical but with slight taper and have an attractive slender shape. Average length is 13-14 cms and width is 3-4 cms. Firm fruits have thick flesh that is creamish white in color.