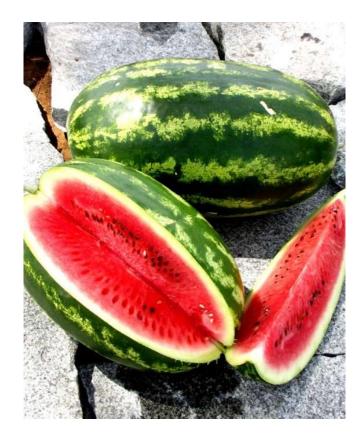

## WM 805 F1

A very vigorous crimson sweet type hybrid, WM 805 is rather late and produces extra large sized watermelons which have very nice rind color. Stripes are dark green and rather broad. Oval fruits can weigh 12-14 kilos. With grafting and under ideal conditions, fruit weights can reach much higher weights. WM 805 has medium thick rind of excellent quality and is suitable for shipping. Flesh is deep crimson, crisp and very sweet.