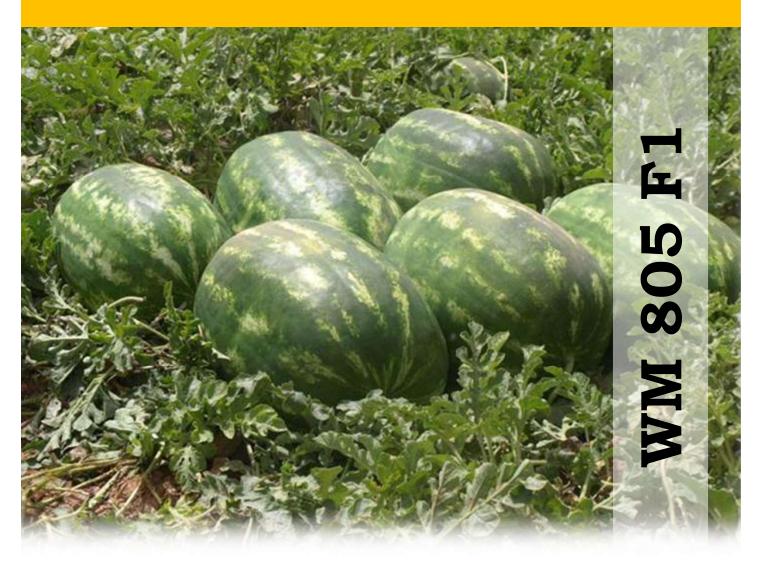

## WM 805 F1

A very vigorous crimson sweet type hybrid, WM 805 is rather late and produces extra large sized watermelons which have very nice rind color. Stripes are dark green and rather broad. Oval fruits can weigh 12-14 kilos. With grafting and under ideal conditions, fruit weights can reach much higher weights. WM 805 has medium thick rind of excellent quality and is suitable for shipping. Flesh is deep crimson, crisp and very sweet.