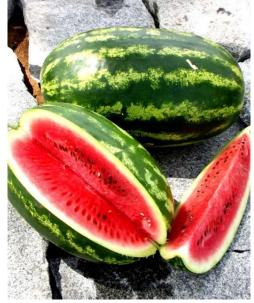

## WM 805 F1

A very vigorous crimson sweet type hybrid, WM 805 is rather late and produces extra large sized watermelons which have very nice rind color. Stripes are dark green and rather broad. Oval fruits can weigh 12-14 kilos. With grafting and under ideal conditions, fruit weights can reach much higher weights. WM 805 has medium thick rind of excellent quality and is suitable for shipping. Flesh is deep crimson, crisp and very sweet.